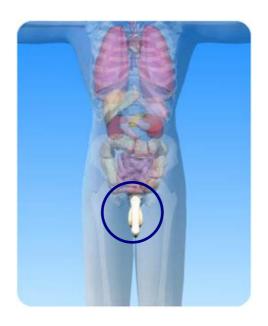

## Body builder

- a) On the diagram of the male abdominal cavity above, what is the circled part?
- b) Choose words from the box to fill the blanks in the sentences:

| testes | penis      | rapidly |
|--------|------------|---------|
| duct   | epididymis | scrotum |