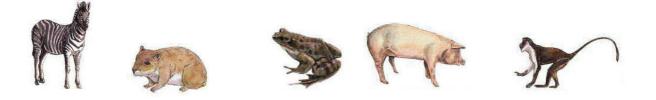

## **Movement**

Choose the right words and write them in the spaces in the sentences.

| 1 | are better than<br>at climbing trees.           | monkeys / humans            |
|---|-------------------------------------------------|-----------------------------|
|   | A can run faster than a because it has longer l |                             |
| 3 | A can fly because it ha wings.                  | s <b>zebra / bird</b>       |
|   | A is better than a at chasing and catchin prey. | <b>deer / lion</b><br>g its |
|   | A can kill a<br>because it is stronger.         | lion / zebra                |
| 6 | The young of can swim.                          | cats / frogs                |
| 7 | A is better at jumping th                       | an a hamster / frog         |