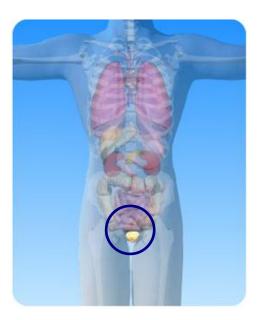

## Body builder

On the diagram of the excretory system above, what is the name of the circled organ?

Use the correct word from the list below to complete each sentence about the bladder.

|                                                   | ureters | yellow | urine | bladder | close | urethra |
|---------------------------------------------------|---------|--------|-------|---------|-------|---------|
| 1) The bladder stores                             |         |        |       |         |       |         |
| 2) The is part of the excretory system.           |         |        |       |         |       |         |
| 3) The bladder is connected to the kidneys by the |         |        |       |         |       |         |
| 4) Urine is a pale colour.                        |         |        |       |         |       |         |
| 5) Urine leaves the bladder by the                |         |        |       |         |       |         |